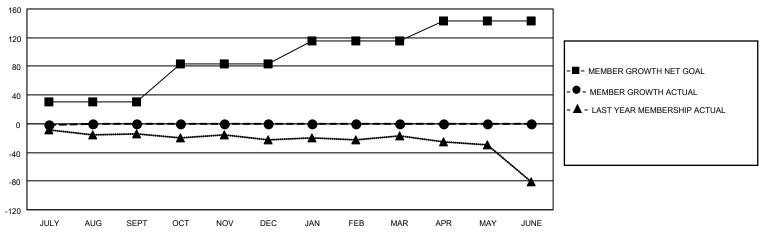

#### GOALS AND ACTUAL MEMBERS CUMULATIVE

| DROPPED CLUBS: 0 |    | 9 CLUBS OF 47 ADDED 1 OR MORE<br>NEW MEMBERS | GENDER DISTRIBUTION  MALE 886 (74.20%) |              |     |
|------------------|----|----------------------------------------------|----------------------------------------|--------------|-----|
| DROPPED MEMBERS  |    |                                              | FEMALE                                 | 308 (25.80%) |     |
|                  |    |                                              |                                        |              |     |
| DECEASED         | 2  | CLICK HERE FOR CUMULATIVE                    | TOTAL FAMILY UNIT MEMBERS              |              | 101 |
| CLUB CANCELLED   | 0  | MEMBERSHIP DATA                              | FAMILY MEMBERS PAYING HALF 52          |              |     |
| OTHER            | 10 |                                              |                                        |              | 52  |
| TOTAL            | 12 |                                              |                                        |              |     |